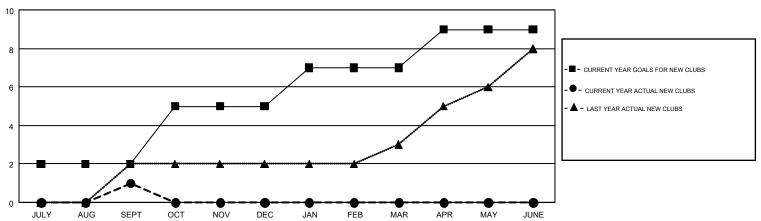

## GMT MONTHLY MEMBERSHIP PROGRESS REPORT

Results as of: 9/30/2017 LOCATION: FLORIDA

Multiple District 35

GMT: STACEY JONES

GMT CA 1

| Clubs         |               |           |               | Members               |                           |                         |                                                    |  |
|---------------|---------------|-----------|---------------|-----------------------|---------------------------|-------------------------|----------------------------------------------------|--|
|               | RESULTS FOR   | 2017-2018 |               | RESULTS FOR 2017-2018 |                           |                         |                                                    |  |
| QUARTER       | NEW CLUB GOAL | NEW CLUBS | DROPPED CLUBS | QUARTER               | MEMBER GROWTH NET<br>GOAL | MEMBER GROWTH<br>ACTUAL | DROPPED<br>MEMBERS ACTUAL<br>(including transfers) |  |
| JULY/AUG/SEPT | 2             | 1         | 4             | JULY/AUG/SEPT         | 107                       | 139                     | 298                                                |  |
| OCT/NOV/DEC   | 3             | 0         | 0             | OCT/NOV/DEC           | 44                        | 0                       | 0                                                  |  |
| JAN/FEB/MAR   | 2             | 0         | 0             | JAN/FEB/MAR           | 49                        | 0                       | 0                                                  |  |
| APR/MAY/JUNE  | 2             | 0         | 0             | APR/MAY/JUNE          | -6                        | 0                       | 0                                                  |  |