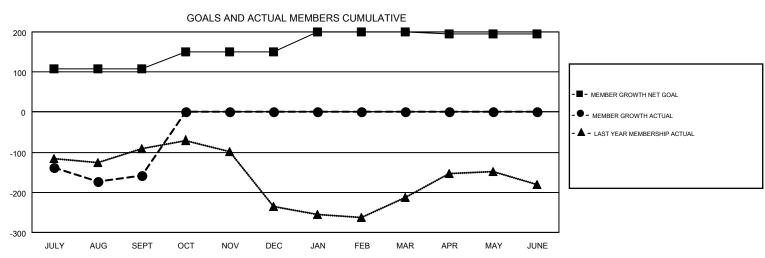

## GMT MONTHLY MEMBERSHIP PROGRESS REPORT

Results as of: 9/30/2017 LOCATION: FLORIDA

Multiple District 35

GMT: STACEY JONES

GMT CA 1

| Clubs         |               |           |               | Members               |                           |                         |                                                    |  |
|---------------|---------------|-----------|---------------|-----------------------|---------------------------|-------------------------|----------------------------------------------------|--|
|               | RESULTS FOR   | 2017-2018 |               | RESULTS FOR 2017-2018 |                           |                         |                                                    |  |
| QUARTER       | NEW CLUB GOAL | NEW CLUBS | DROPPED CLUBS | QUARTER               | MEMBER GROWTH NET<br>GOAL | MEMBER GROWTH<br>ACTUAL | DROPPED<br>MEMBERS ACTUAL<br>(including transfers) |  |
| JULY/AUG/SEPT | 2             | 1         | 4             | JULY/AUG/SEPT         | 107                       | 139                     | 298                                                |  |
| OCT/NOV/DEC   | 3             | 0         | 0             | OCT/NOV/DEC           | 44                        | 0                       | 0                                                  |  |
| JAN/FEB/MAR   | 2             | 0         | 0             | JAN/FEB/MAR           | 49                        | 0                       | 0                                                  |  |
| APR/MAY/JUNE  | 2             | 0         | 0             | APR/MAY/JUNE          | -6                        | 0                       | 0                                                  |  |